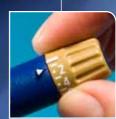

Simple dose dial for FAST, EASY and CONSISTENT dosing

> Dramatically reduces dose preparation time Dosing accuracy is less reliant on client's vision or dexterity

Two pen sizes (0.5-8 IU and 1-16 IU) for FLEXIBLE management of different pet sizes

Precision instrumentation for dosing ACCURACY down to 0.5 unit increments\*, with significantly reduced occurrence of air bubbles

> Proven more consistent and accurate than syringes\*\* - may improve diabetic stability of pets on smaller doses