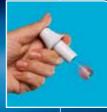

#### 29G 1/2" advanced needle for greater injection COMFORT

- Triple sharpened with anti-coring treatment reduces penetration force
- World's most advanced silicone for lowest glide force
- Thin wall technology for improved drug flow
- Anti-coring treatment at the rear of the needle for clean piercing of the insulin cartridge, with no fragmentation

All-in-one construction for greater CONVENIENCE and PORTABILITY, allowing timely dosing, wherever that may be

Less impact on owner lifestyle

Ergonomically designed dose trigger for of handling for all user capabilities