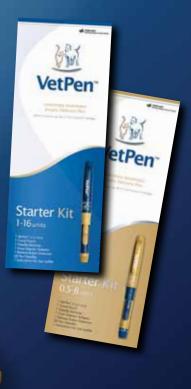

# CANINSULIN VETPEN rewriting pet diabetes management

#### **Caninsulin Vetpen**

Caninsulin delivery device, available in two sizes: 0.5-8IU (0.5 unit dose increments) and 1-16IU (1 unit dose increments)

# CANINSULIN VETPEN STARTER KIT INCLUDES:

Specifically designed to about injecting insulin

Innovative convenience features help optimise compliance by simplifying insulin delivery.